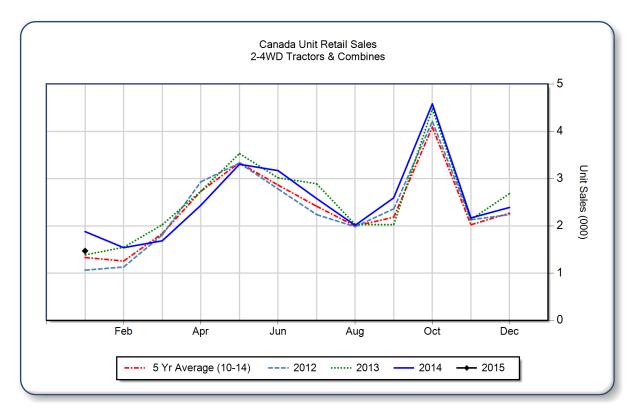

## January 2015 Flash Report Canada Unit Retail Sales

Copyright, AEM. All rights reserved. If data is referenced, please acknowledge AEM as the source.

|                                | January |       |       | YTD - January |       |       | Beginning<br>Inventory |
|--------------------------------|---------|-------|-------|---------------|-------|-------|------------------------|
|                                | 2015    | 2014  | %Chg  | 2015          | 2014  | %Chg  | Jan 2015               |
| <b>2WD Farm Tractors</b>       |         |       |       |               |       |       |                        |
| < 40 HP                        | 627     | 738   | -15.0 | 627           | 738   | -15.0 | 6,949                  |
| 40 < 100 HP                    | 420     | 508   | -17.3 | 420           | 508   | -17.3 | 3,565                  |
| 100+ HP                        | 357     | 372   | -4.0  | 357           | 372   | -4.0  | 2,334                  |
| <b>Total 2WD Farm Tractors</b> | 1,404   | 1,618 | -13.2 | 1,404         | 1,618 | -13.2 | 12,848                 |
| <b>4WD Farm Tractors</b>       | 28      | 91    | -69.2 | 28            | 91    | -69.2 | 351                    |
| <b>Total Farm Tractors</b>     | 1,432   | 1,709 | -16.2 | 1,432         | 1,709 | -16.2 | 13,199                 |
| Self-Prop Combines             | 38      | 170   | -77.6 | 38            | 170   | -77.6 | 479                    |